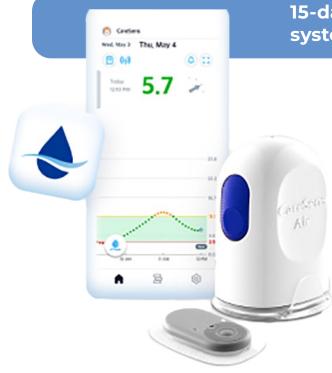

## **CareSens Air**

Continuous Glucose Monitoring system

15-day real-time glucose monitoring system: simple, accurate and affordable.

#### Easy to use – all-in-one system

- Pre-assembled all-in-one device for easy application
- Ergonomically designed slim and light sensor
- 0.3mm thin sensing part for comfortable wear

#### Active lifestyle - slim and light

- Water resistant and tested for 24 hours at depth
- Durable skin adhesive tape included
- Sensor size: 35.2 x 19.2 x 5.0mm Weight: 4.5g

### Reliable management – 15-day wear

- 15-day wear and no separate transmitter device required
- Sends glucose readings every 5 minutes to a smart device
- Patient and Carer Apps displaying real-time glucose trends and statistics