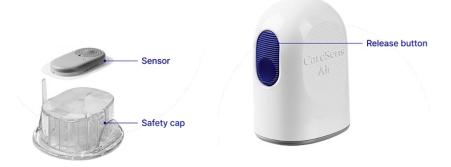

#### Easy to use – all-in-one system

- Pre-assembled all-in-one device for easy application
- Ergonomically designed slim and light sensor
- 0.3mm thin sensing part for comfortable wear