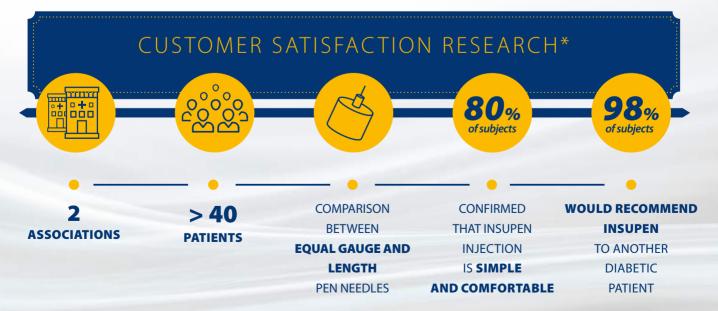

# A solid confirmation coming from listening to people.

**Simplicity, closeness** to their own needs and **reduction of injection discomfort:** this is what insulin-treated patients ask to their pen needle. And that's what they find always in **Insupen**, a preference also confirmed by research.

Data on File. Fact-Finding Questionnaire For Satisfaction Rating Among Diabetic Patients Of Insupen Pen Needle With New Sharpening. 47 participants injecting up to 4 times over a 2 week period.

Information for purely confidential use by the professional and specialized category for consultation, not disclosable to any other party in any way. Medical device CE0373.