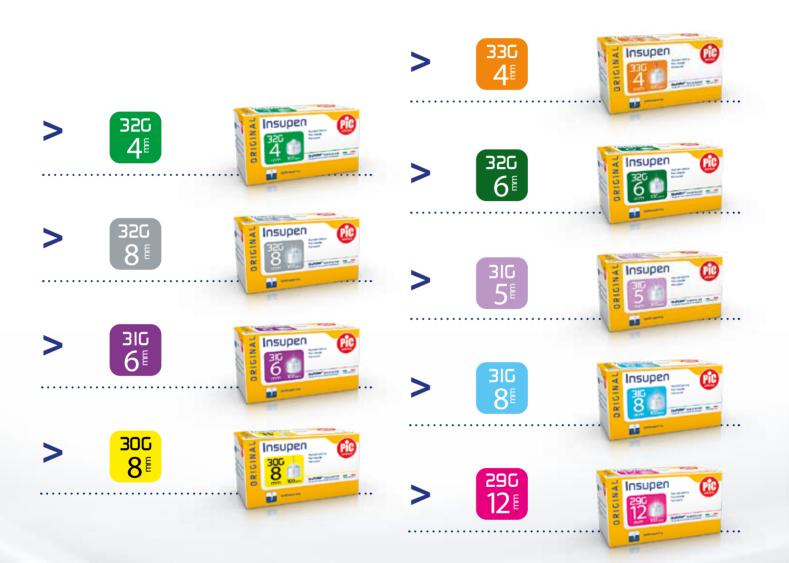

## **NEW INSUPEN ORIGINAL LINE.** *The well-known Insupen today becomes Original.*

A new line born from Insupen's historical successes: the **SoftSharpening technology** and a **wide range of diameters and lengths,** to satisfy all **injective habits** of your patients.