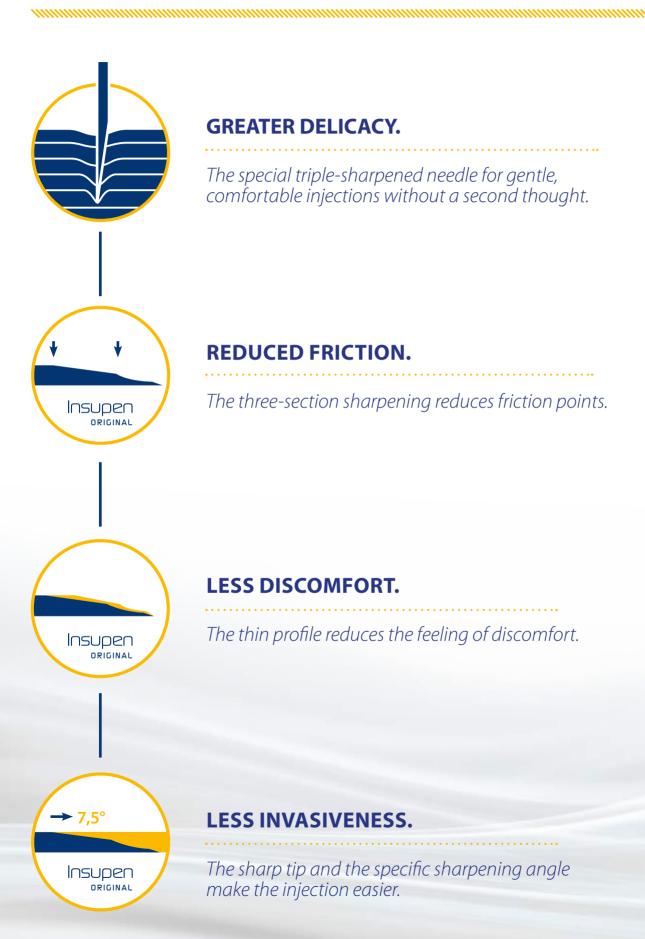

## SOFTSHARPENING TECHNOLOGY.

### The needle geometry that minimizes the discomfort.

Information for purely confidential use by the professional and specialized category for consultation, not disclosable to any other party in any way. Medical device CE0373.