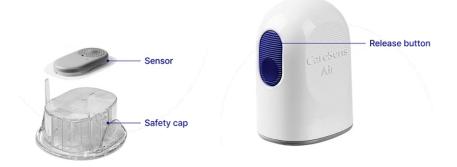

#### Easy to use – all-in-one system

- Pre-assembled all-in-one device for easy application
- Ergonomically designed slim and light sensor
- 0.3mm thin sensing part for comfortable wear