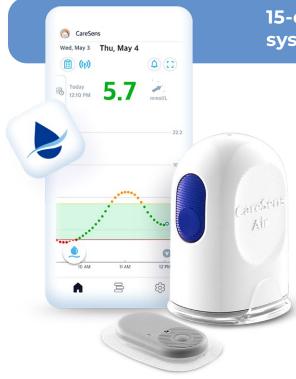

## CareSens Air - CGM

Continuous monitoring. Consistent value.

15-day real-time glucose monitoring system: simple, accurate and affordable.

### Reliable management – 15-day wear

- 15-day wear and no separate transmitter device required
- Mean absolute relative difference (MARD) of 9.5%
- Patient and Carer Apps displaying real-time glucose trends and statistics